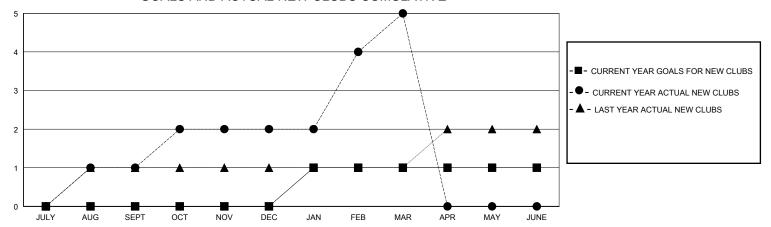

## GOALS AND ACTUAL NEW CLUBS CUMULATIVE

## District 118 R

Results as of: 3/31/2024

| GMT:   | LOCATION Republic of Türkiye  | GMT CA  |
|--------|-------------------------------|---------|
| OIVIT. | LOOA HON Republic of Furkly's | OIVI UA |

|                       | Club          | S         |               |                       | Men                    | nbers                   |                                                    |  |
|-----------------------|---------------|-----------|---------------|-----------------------|------------------------|-------------------------|----------------------------------------------------|--|
| RESULTS FOR 2023-2024 |               |           |               | RESULTS FOR 2023-2024 |                        |                         |                                                    |  |
| QUARTER               | NEW CLUB GOAL | NEW CLUBS | DROPPED CLUBS | QUARTER MEME          | BER GROWTH NET<br>GOAL | MEMBER GROWTH<br>ACTUAL | DROPPED<br>MEMBERS ACTUAL<br>(including transfers) |  |
| JULY/AUG/SEPT         | 0             | 1         | 0             | JULY/AUG/SEPT         | 5                      | 58                      | 65                                                 |  |
| OCT/NOV/DEC           | 0             | 1         | 0             | OCT/NOV/DEC           | 5                      | 69                      | 65                                                 |  |
| JAN/FEB/MAR           | 1             | 3         | 0             | JAN/FEB/MAR           | 10                     | 140                     | 11                                                 |  |
| APR/MAY/JUNE          | 0             | 0         | 0             | APR/MAY/JUNE          | 5                      | 0                       | 0                                                  |  |