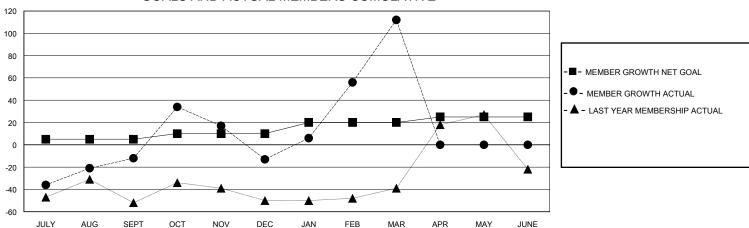

## GOALS AND ACTUAL MEMBERS CUMULATIVE

| DROPPED CLUBS: 0        |          | 35 CLUBS OF 66 ADDED 1 OR MORE<br>NEW MEMBERS | GENDER DISTRIBUTION  MALE 563 (43.61%) |              |     |
|-------------------------|----------|-----------------------------------------------|----------------------------------------|--------------|-----|
| DROPPED MEMBERS         |          |                                               | FEMALE                                 | 728 (56.39%) |     |
| DECEASED                | 4        | CLICK HERE FOR CUMULATIVE                     | TOTAL FAMILY UNIT MEMBERS              |              | 227 |
| CLUB CANCELLED<br>OTHER | 0<br>137 | MEMBERSHIP DATA                               | FAMILY MEMBERS PAYING HALF             |              | 119 |
| TOTAL                   | 141      |                                               |                                        |              |     |

## District 118 R

Results as of: 3/31/2024

| GMT:   | LOCATION Republic of Türkiye  | GMT CA  |
|--------|-------------------------------|---------|
| OIVIT. | LOOA HON Republic of Furkly's | OIVI UA |

|                       | Club          | S         |               |                       | Men                    | nbers                   |                                                    |  |
|-----------------------|---------------|-----------|---------------|-----------------------|------------------------|-------------------------|----------------------------------------------------|--|
| RESULTS FOR 2023-2024 |               |           |               | RESULTS FOR 2023-2024 |                        |                         |                                                    |  |
| QUARTER               | NEW CLUB GOAL | NEW CLUBS | DROPPED CLUBS | QUARTER MEME          | BER GROWTH NET<br>GOAL | MEMBER GROWTH<br>ACTUAL | DROPPED<br>MEMBERS ACTUAL<br>(including transfers) |  |
| JULY/AUG/SEPT         | 0             | 1         | 0             | JULY/AUG/SEPT         | 5                      | 58                      | 65                                                 |  |
| OCT/NOV/DEC           | 0             | 1         | 0             | OCT/NOV/DEC           | 5                      | 69                      | 65                                                 |  |
| JAN/FEB/MAR           | 1             | 3         | 0             | JAN/FEB/MAR           | 10                     | 140                     | 11                                                 |  |
| APR/MAY/JUNE          | 0             | 0         | 0             | APR/MAY/JUNE          | 5                      | 0                       | 0                                                  |  |